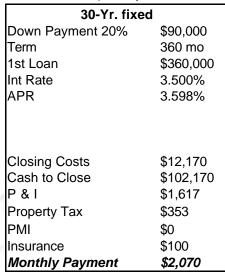

| 7-Yr. ARM        | 1         |
|------------------|-----------|
| Down Payment 20% | \$90,000  |
| Term             | 360 mo    |
| 1st Loan         | \$360,000 |
| Int Rate         | 3.000%    |
| APR              | 3.248%    |
|                  |           |
|                  |           |
|                  |           |
| Closing Costs    | \$12,170  |
| Cash to Close    | \$102,170 |
| P & I            | \$1,518   |
| Property Tax     | \$353     |
| PMI              | \$0       |
| Insurance        | \$100     |
| Monthly Payment  | \$1,971   |