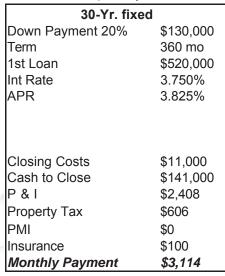

## **Michael Meyer**

License: 184345

Senior Mortgage Banker

Capital Bank

Fax: 301 571 0176

Call 240 292 0087 or email MMeyer@capitalbankmd.com

## 20101 Sweet Meadow Lane, Laytonsville MD 20882

List Price: \$650,000



| FHA Loan        |           |
|-----------------|-----------|
| Down Payment 5% | \$32,500  |
| Term            | 360 mo    |
| 1st Loan        | \$628,306 |
| Int Rate        | 3.250%    |
| APR             | 3.875%    |
|                 |           |
| UFMIP           | \$10,806  |
| Base Loan       | \$617,500 |
| Closing Costs   | \$11,000  |
| Cash to Close   | \$43,500  |
| P & I           | \$2,734   |
| Property Tax    | \$606     |
| MIP             | \$437     |
| Insurance       | \$100     |
| Monthly Payment | \$3,877   |

| 7-Yr. ARM        |                |
|------------------|----------------|
| Down Payment 20% | \$130,000      |
| Term             | 360 mo         |
| 1st Loan         | \$520,000      |
| Int Rate         | 3.375%         |
| APR              | 3.38