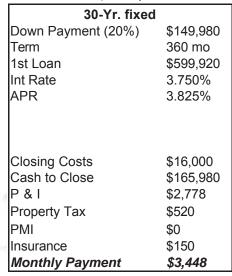

## 5705 Birchwood Ct, Rockville MD 20855

List Price: \$749,900

| 7-Yr. ARM          |           |
|--------------------|-----------|
| Down Payment (20%) | \$149,980 |
| Term               | 360 mo    |
| 1st Loan           | \$599,920 |
| Int Rate           | 3.250%    |
| APR                | 3.363%    |
|                    |           |
|                    |           |
|                    |           |
| Closing Costs      | \$16,000  |
| Cash to Close      | \$165,980 |
| P & I              | \$2,611   |
| Property Tax       | \$520     |
| PMI                | \$0       |
| Insurance          | \$150     |
| Monthly Payment    | \$3,281   |

| 5-Yr. ARM          |           |
|--------------------|-----------|
| Down Payment (20%) | \$149,980 |
| Term               | 360 mo    |
| 1st Loan           | \$599,920 |
| Int Rate           | 3.125%    |
| APR                | 3.343%    |
|                    |           |
|                    |           |
|                    |           |
| Closing Costs      | \$16,000  |
| Cash to Close      | \$165,980 |
| P&I                | \$2,570   |
| Property Tax       | \$520     |
| PMI                | \$0       |
| Insurance          | \$150     |
| Monthly Payment    | \$3,240   |