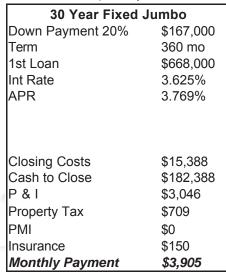

## 18713 Ashbourne PI, Olney MD 20832

List Price: \$835,000

| 30-Yr. fixed     |           |
|------------------|-----------|
| Down Payment 30% | \$0       |
| Term             | 360 mo    |
| 1st Loan         | \$584,500 |
| Int Rate         | 3.750%    |
| APR              | 3.875%    |
|                  |           |
|                  |           |
|                  |           |
| Closing Costs    | \$5,488   |
| Cash to Close    | \$5,488   |
| P & I            | \$2,707   |
| Property Tax     | \$709     |
| PMI              | \$0       |
| Insurance        | \$150     |
| Monthly Payment  | \$3,566   |

|   | 7-Yr. ARM        |                  |  |
|---|------------------|------------------|--|
|   | Down Payment 20% | \$167,000        |  |
| ï | Term             | 360 mo           |  |
|   | 1st Loan         | \$668,000        |  |
|   | Int Rate         | 3.125%           |  |
|   | APR              | 3.189%           |  |
|   |                  |                  |  |
|   |                  |                  |  |
|   | 01 : 0 :         | <b>0.45</b> 0.00 |  |
|   | Closing Costs    | \$15,388         |  |
|   | Cash to Close    | \$182,388        |  |
|   | P & I            | \$2,862          |  |
|   | Property Tax     | \$709            |  |
|   | PMI              | \$0              |  |
|   | Insurance        | \$150            |  |
|   | Monthly Payment  | \$3,721          |  |