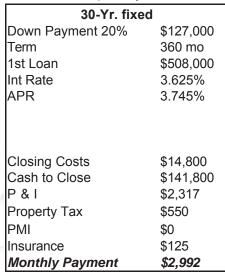

## 15705 Kanawha Ct, Rockville MD 20855

List Price: \$635,000

| FHA Loan          |           |
|-------------------|-----------|
| Down Payment 3.5% | \$22,225  |
| Term              | 360 mo    |
| 1st Loan          | \$612,775 |
| Int Rate          | 3.250%    |
| APR               | 4.250%    |
|                   |           |
| UFMIP             | \$        |
| Base Loan         | \$612,775 |
| Closing Costs     | \$14,800  |
| Cash to Close     | \$37,025  |
| P & I             | \$2,667   |
| Property Tax      | \$550     |
| MIP               | \$        |
| Insurance         | \$125     |
| Monthly Payment   | \$3,342   |