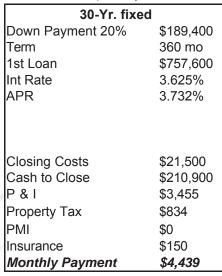

## 19326 Cypress Hill Way, Gaithersburg MD 20879

List Price: \$947,000

| 7-Yr. ARM                |                     |
|--------------------------|---------------------|
| Down Payment 20%<br>Term | \$189,400<br>360 mo |
| 1st Loan                 | \$757,600           |
| Int Rate                 | 3.000%              |
| APR                      | 3.256%              |
|                          |                     |
|                          |                     |
|                          |                     |
| Closing Costs            | \$21,500            |
| Cash to Close            | \$210,900           |
| P & I                    | \$3,194             |
| Property Tax             | \$834               |
| PMI                      | \$0                 |
| Insurance                | \$150               |
| Monthly Payment          | \$4,178             |