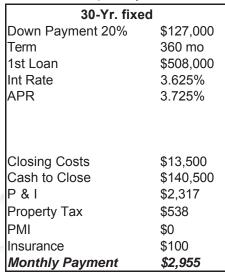

## **Michael Meyer**

License: 184345

Senior Mortgage Banker

Capital Bank Fax: 301 571 0176

Call 240 292 0087 or email MMeyer@capitalbankmd.com

## 2633 Antler Ct Silver Spring MD 20904

List Price: \$635,000



| FHA Loan          |           |  |
|-------------------|-----------|--|
| Down Payment 3.5% | \$22,225  |  |
| Term              | 360 mo    |  |
| 1st Loan          | \$623,498 |  |
| Int Rate          | 3.250%    |  |
| APR               | 4.250%    |  |
|                   |           |  |
| UFMIP             | \$10,724  |  |
| Base Loan         | \$612,775 |  |
| Closing Costs     | \$13,500  |  |
| Cash to Close     | \$35,725  |  |
| P&I               | \$2,714   |  |
| Property Tax      | \$538     |  |
| MIP               | \$434     |  |
| Insurance         | \$100     |  |
| Monthly Payment   | \$3,786   |  |

|   | 7-Yr. AF         | RM        |
|---|------------------|-----------|
|   | Down Payment 20% | \$127,000 |
| ï | Term             | 360 mo    |
|   | 1st Loan