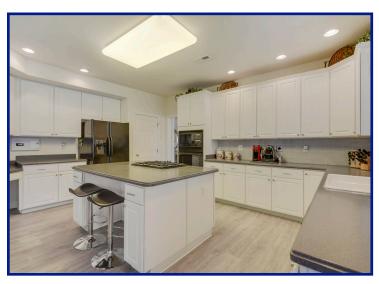

## 3803 Fox Valley Drive

Rockville, MD 20853 List Price \$849,900 ~ Brooke Manor

Welcome to this stunning 7 Bedroom 6.5 Bath Colonial located on a quiet cul-de-sac lot in wonderful Brooke Manor! This lovely home has been well maintained by its original owners and offers many great features and amenities including: Two-story vaulted and tray ceilings, wood floors, main level Office and Master Bedroom with deluxe bath, fantastic Island Kitchen with adjoining Morning room, incredible Family room with tons of windows, gas fireplace and back staircase to second level.