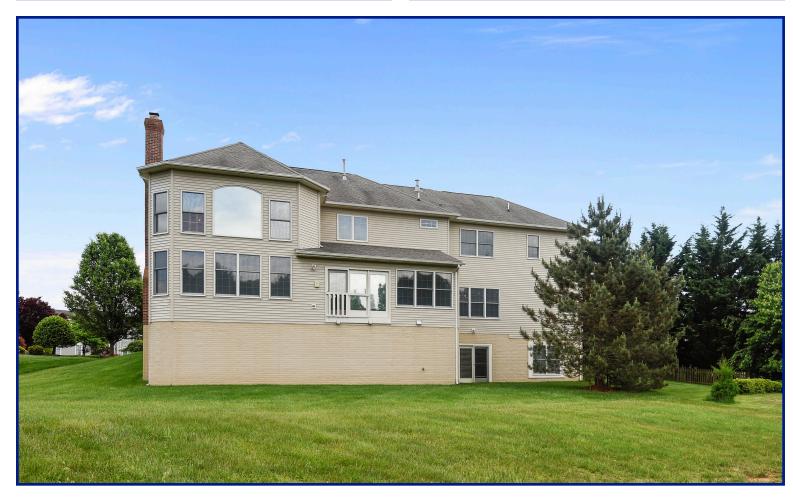

## 3803 Fox Valley Drive

Rockville, MD 20853 List Price \$849,900 ~ Brooke Manor

Welcome to this stunning 7 Bedroom 6.5 Bath Colonial located on a quiet cul-de-sac lot in wonderful Brooke Manor! This lovely home has been well maintained by its original owners and offers many great features and amenities including: Two-story vaulted and tray ceilings, wood floors, main level Office and Master Bedroom with deluxe bath, fantastic Island Kitchen with adjoining Morning room, incredible Family room with tons of windows, gas fireplace and back staircase to second level.