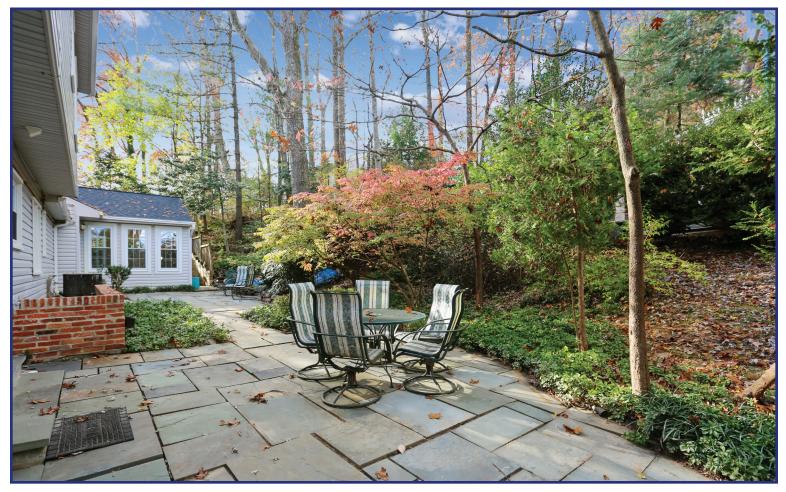

Outside features a beautiful stone Patio which runs the entire length of the back of the home plus a waterfall with pond, putting green and more! Other great features include a brand new roof, 2-zone gas HVAC system and no HOA fees. Located in the Candlewood Elementary school district approx. 1.5-miles to Metro (shorter walk) with great access to ICC & 370/270 and right across from beautiful Blueberry Hill Park, this incredible home is just waiting for its next loving owner!

## **OTHER FACTS AND FEATURES:**

- Built in 1968 ~ Sought after Parkside Estates
- Beautifully landscaped .35-acre lot (15,489 sqft) with large Patio and waterfall system w/pond
- Two zoned gas HVAC system (addition w/its own zone) ~ Public water & sewer
- Current Schools:
  - Candlewood Elementary
  - Shady Grove Middle
  - Magruder High
- One-year Cinch Home Warranty for new owner
- No HOA Fees ~ Estimated property tax and non-tax charges a new owner will pay in the first full fiscal year of ownership \$6403.32