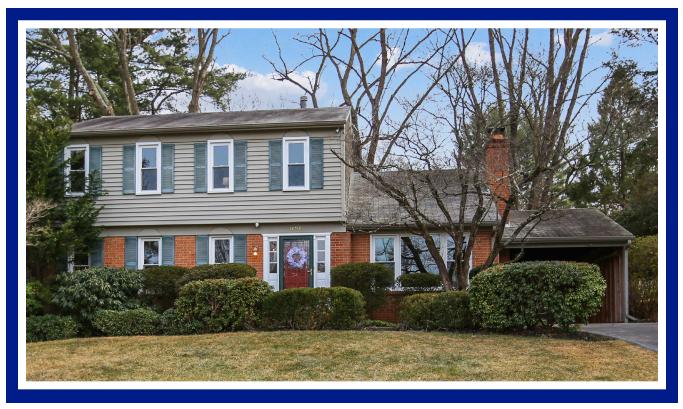

## **16921 Baederwood Lane** Rockville, MD 20855 List Price \$625,000 ~ Parkside Estates

Welcome to 16921 Baederwood Ln! This lovely 4 Bedroom, 2.5 Bath Colonial located in coveted Parkside Estates boasts 3 levels totaling approx. 2800 sqft of finished living space. Wonderful features include refinished hardwood floors and new carpeting! Spacious formal Living & Dining rooms, updated eat-in Kitchen with granite counters and stainless appliances. Family room located off the Kitchen wood burning fireplace, plus a nice sized main level laundry room.

## **OTHER FACTS AND FEATURES:**

- Built in 1969 ~ Parkside Estates
- Lovely .34-acre level lot (15,000 SQFT) with a fenced rear yard and shed
- Approx 1.5-miles to Shady Grove Metro ~ Walk to Blueberry Hill Park ~ Great access to ICC, 370/270
- Natural gas heat, hot water & cooking
  Public water & sewer
- Replacement windows throughout
- One Year HMS Home Warranty for new owner
- Current Schools:
  - Candlewood Elementary
  - Shady Grove Middle
  - Magruder High