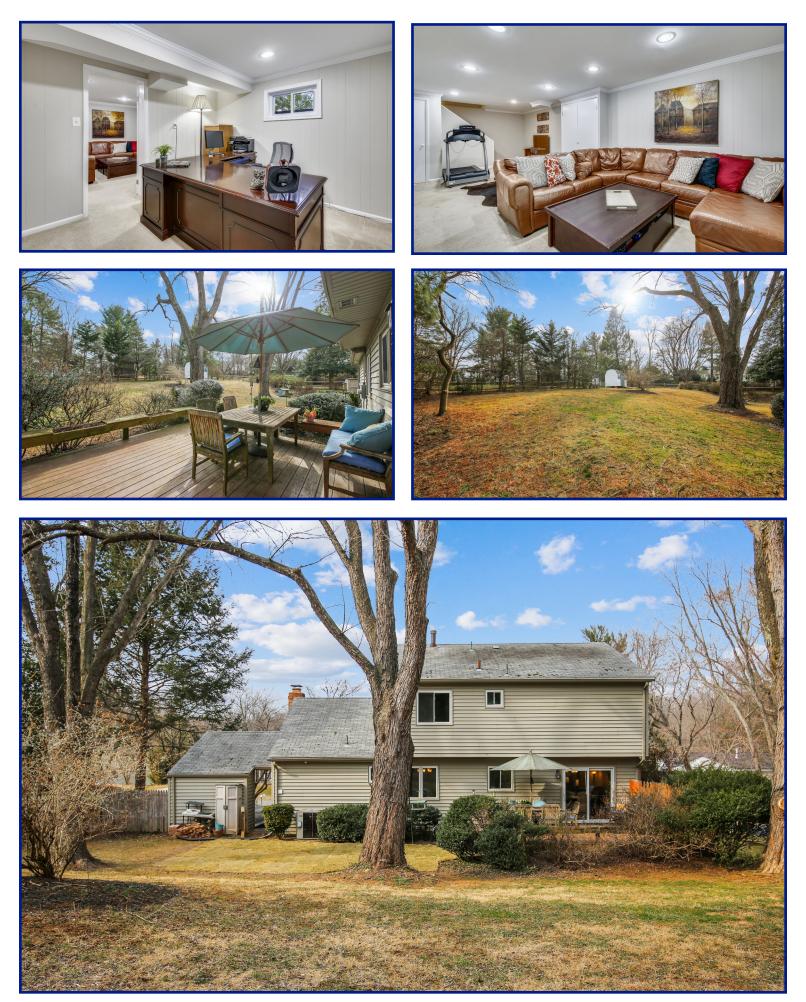

## **16921 Baederwood Lane** Rockville, MD 20855 List Price \$625,000 ~ Parkside Estates

Welcome to 16921 Baederwood Ln! This lovely 4 Bedroom, 2.5 Bath Colonial located in coveted Parkside Estates boasts 3 levels totaling approx. 2800 sqft of finished living space. Wonderful features include refinished hardwood floors and new carpeting! Spacious formal Living & Dining rooms, updated eat-in Kitchen with granite counters and stainless appliances. Family room located off the Kitchen wood burning fireplace, plus a nice sized main level laundry room.

The upper level offers a roomy Primary Bedroom with a beautifully updated Bath plus 3 additional nice-sized Bedrooms that share a Hall Bath. The fully finished lower level has a large Rec room, Office/Bonus room plus ample storage space. Other great features include a freshly painted interior, replacement windows throughout and Deck to enjoy the private, fully fenced level rear yard! Candlewood Elementary plus no HOA! Situated on a beautiful .34-acre lot just a short walk to Blueberry Hill Park & close to beautiful Lake Needwood Park, approx. 1.5-miles to Shady Grove Metro plus fantastic commuter access to ICC & 370/270 this wonderful home is just waiting for its next loving owner!

## **OTHER FACTS AND FEATURES:**

- Built in 1969 ~ Parkside Estates
- Lovely .34-acre level lot (15,000 SQFT) with a fenced rear yard and shed
- Approx 1.5-miles to Shady Grove Metro ~ Walk to Blueberry Hill Park ~ Great access to ICC, 370/270
- Natural gas heat, hot water & cooking
  Public water & sewer
- Replacement windows throughout
- One Year HMS Home Warranty for new owner
- Current Schools:
  - Candlewood Elementary
  - Shady Grove Middle
  - Magruder High