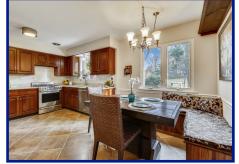

## **16921 Baederwood Lane** Rockville, MD 20855 List Price \$625,000 ~ Parkside Estates

Welcome to 16921 Baederwood Ln! This lovely 4 Bedroom, 2.5 Bath Colonial located in coveted Parkside Estates boasts 3 levels totaling approx. 2800 sqft of finished living space. Wonderful features include refinished hardwood floors and new carpeting! Spacious formal Living & Dining rooms, updated eat-in Kitchen with granite counters and stainless appliances. Family room located off the Kitchen wood burning fireplace, plus a nice sized main level laundry room.