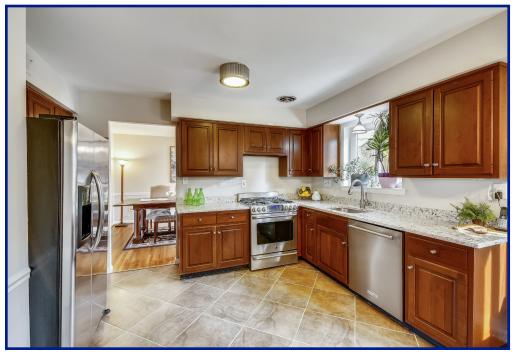

## **16921 Baederwood Lane** Rockville, MD 20855 List Price \$625,000 ~ Parkside Estates

Welcome to 16921 Baederwood Ln! This lovely 4 Bedroom, 2.5 Bath Colonial located in coveted Parkside Estates boasts 3 levels totaling approx. 2800 sqft of finished living space. Wonderful features include refinished hardwood floors and new carpeting! Spacious formal Living & Dining rooms, updated eat-in Kitchen with granite counters and stainless appliances. Family room located off the Kitchen wood burning fireplace, plus a nice sized main level laundry room.