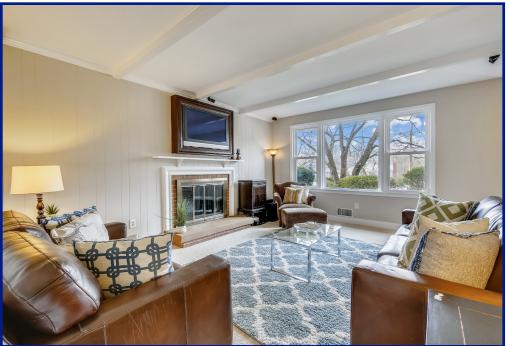

## **16921 Baederwood Lane** Rockville, MD 20855 List Price \$625,000 ~ Parkside Estates

Welcome to 16921 Baederwood Ln! This lovely 4 Bedroom, 2.5 Bath Colonial located in coveted Parkside Estates boasts 3 levels totaling approx. 2800 sqft of finished living space. Wonderful features include refinished hardwood floors and new carpeting! Spacious formal Living & Dining rooms, updated eat-in Kitchen with granite counters and stainless appliances. Family room located off the Kitchen wood burning fireplace, plus a nice sized main level laundry room.