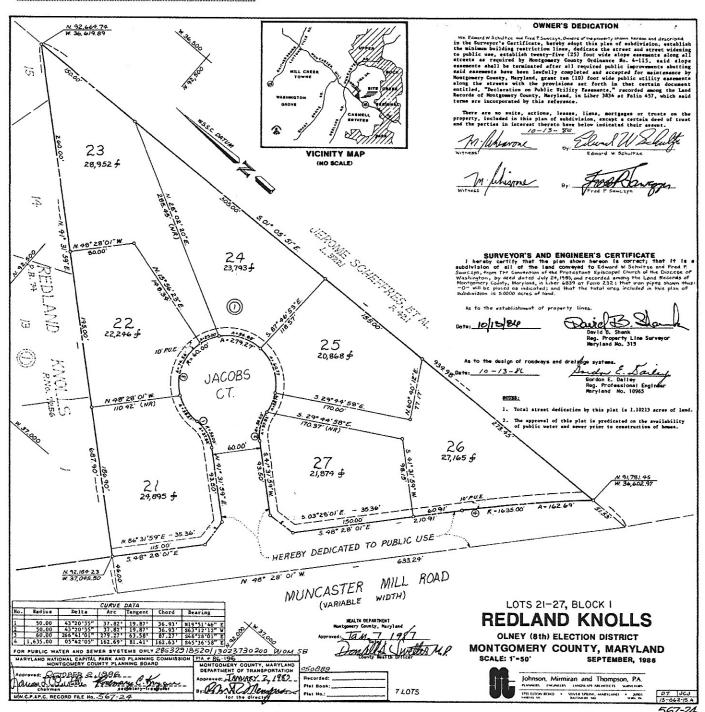

### MARYLAND RESIDENTIAL PROPERTY DISCLOSURE AND DISCLAIMER STATEMENT

Property Address: 17500 Jacobs Ct, Rockville, MD 20855

Legal Description: Redland Knolls - Lot 21, Block 1